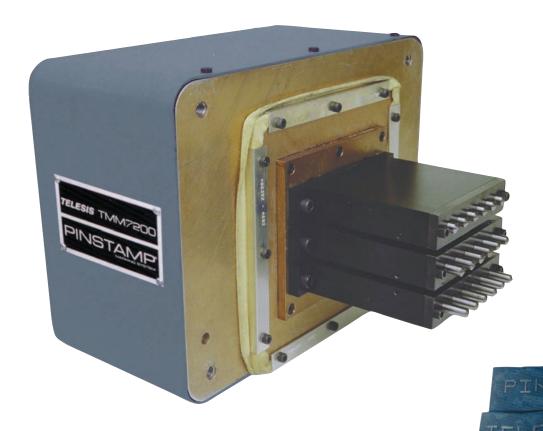

The TMM7200 is an extremely heavy duty multiple pin marking system configured on a "per project" basis to provide optimum solutions for individual applications. The TMM7200 is the right choice for the deep penetration marking required for large character sizes, or when marking especially rough surfaces. The flexible TMM7200 can be equipped with up to 21 marking pins, allowing it to print 21 characters in 1.5 seconds. In addition, marking pins can be located on varying horizontal and vertical center distances from .25" (6mm) to 1.75" (44.5mm) to provide a wide range of very large marking windows.

The TMM7200 is easily adapted to custom designs and fixturing options.

28181 River Drive • Circleville, Ohio 43113, USA Tel.: 740-477-5000 • 800-654-5696 • Fax: 740-477-5001